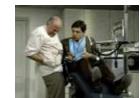

- 1. Where does Mr. Bean put his alarm clock?
- a) in a cup of tea
- b) in a glass of water
- c) in glass of milk
- 2. What time does Mr. Bean get up? \_\_
- 3. What does he do with the window curtains?
- 4. What does he do after opening the curtains?
  - a) shaves his beard
  - b) dries his clock
  - c) brush his teeth
- 5. Who does he want to see at 9: 00 AM?
- a) Policeman
- b) nurse
- c) dentist
- 6. How does he get to the dentist?
  - a) He takes a taxi.
  - b) He takes a bus.
  - c) He drives a car.
- 7. In what order does Mr. Bean dress up in the car? Number in correct order from 1 7.
  - takes off his pajamas
  - puts on his trousers
  - puts on his shirt
  - puts on his tie
  - wears his socks
  - puts on his coat
  - puts on his shoes
- 8. What does Mr. Bean do after putting on his shoes?
- a) brushes his teeth
- b) combs his hair
- c) reads a book
- 9. What time does Mr. Bean get to the dentist's clinic?
- 10. What naughty things does Mr. Bean do at the clinic? (Tell us at least 2 things)