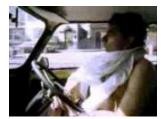

- 1. Where does Mr. Bean put his alarm clock?
- a) in a cup of tea
- b) in a glass of water
- c) in glass of milk
- 2. What time does Mr. Bean get up? \_\_
- 3. What does he do with the window curtains?
- 4. What does he do after opening the curtains?
  - a) shaves his beard
  - b) dries his clock
  - c) brush his teeth
- 5. Who does he want to see at 9: 00 AM?
- a) Policeman
- b) nurse
- c) dentist
- 6. How does he get to the dentist?
  - a) He takes a taxi.
  - b) He takes a bus.
  - c) He drives a car.
- 7. In what order does Mr. Bean dress up in the car? Number in correct order from 1 7.
  - takes off his pajamas
  - puts on his trousers
  - puts on his shirt
  - puts on his tie
  - wears his socks
  - puts on his coat
  - puts on his shoes
- 8. What does Mr. Bean do after putting on his shoes?
- a) brushes his teeth
- b) combs his hair
- c) reads a book
- 9. What time does Mr. Bean get to the dentist's clinic?
- 10. What naughty things does Mr. Bean do at the clinic? (Tell us at least 2 things)